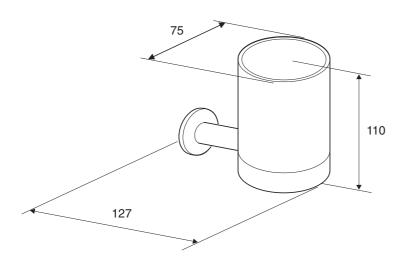

| Product                                                                           | 14463W-4                                           | Stillness tumbler & holder<br>W75xH110xD127mm |
|-----------------------------------------------------------------------------------|----------------------------------------------------|-----------------------------------------------|
| Colours/finishes                                                                  | Polished chrome (-CP), Brushed nickel (-BN)        |                                               |
| Fixings                                                                           | Fixings included                                   |                                               |
| Associated products                                                               | Stillness brassware, showers and accessories range |                                               |
| Recommended suites                                                                | Purist, Escale<br>basins                           | e, Presqu'ile suites, Artist Editions wash-   |
| To order please use the product code and add the finish reference, eq00 for white |                                                    |                                               |