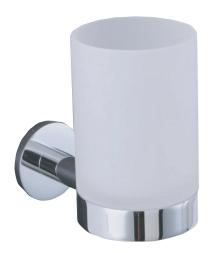

## Stillness tumbler & holder

Simplified form and detail embody the pared-down approach of Stillness. Streamlined elements, pure design and industrial integrity lend aesthetic functionality to minimal spaces. Stillness accessories complete the Stillness brassware offering. Durable solid brass construction.

| Product                                                                           | 14463W-4                                           | Stillness tumbler & holder<br>W75xH110xD127mm |
|-----------------------------------------------------------------------------------|----------------------------------------------------|-----------------------------------------------|
| Colours/finishes                                                                  | Polished chrome (-CP), Brushed nickel (-BN)        |                                               |
| Fixings                                                                           | Fixings included                                   |                                               |
| Associated products                                                               | Stillness brassware, showers and accessories range |                                               |
| Recommended suites                                                                | Purist, Escale<br>basins                           | e, Presqu'ile suites, Artist Editions wash-   |
| To order please use the product code and add the finish reference, eq00 for white |                                                    |                                               |